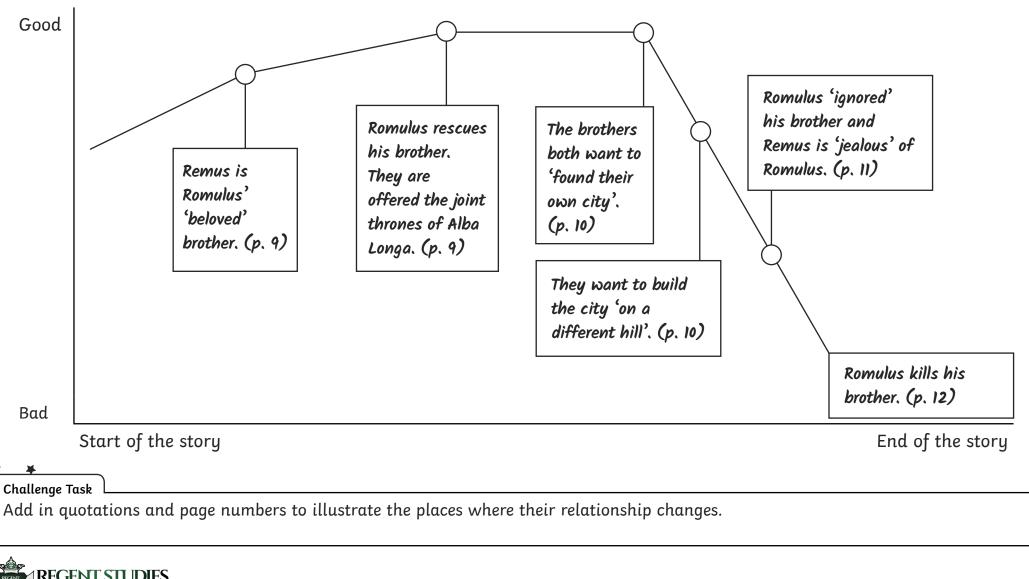

## **Romulus and Remus Relationship Chart**

The relationship between Romulus and Remus changes a great deal during the story. Read through the story again and then draw a chart to show their relationship throughout the story.

Bad

Good

Start of the story

End of the story

Challenge Task

Add in quotations and page numbers to illustrate the places where their relationship changes.